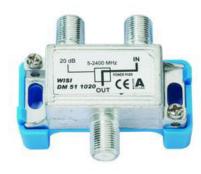

## **WISI DM 51 1020**

One-way tap, 20 dB

## **Description**

The DM 51 1020 is a single splitter for cable TV and satellite TV. The insertion loss is 1.8 dB and the tab loss is 20 dB. The integrated DC bypass enables the pass-through of distributor voltage to active components. High shielding properties (class A) guarantee an interference-free transmission of the signals in the input and distribution systems. A fast and safe connection is ensured through F-sockets.

## At a glance:

- Frequency range from 5....2400 MHz
- Parallel distribution of satellite, cable and terrestrial signals possible
- Screening factor according to Class A
- DC-Bypass in the trunk line
- Removable plastic base for cable routing below the distributor
- High port isolation and return loss